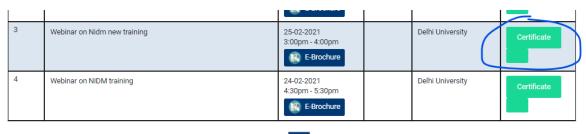

#### Feedback

- 5. After completion of the feedback, you will be redirected to the completed events tab.
- 6. Please click on the "Certificate" button to download the certificate.

Previous 1 Next

- 7. Please note, if you won't see the "Certificate" if you are not eligible to get the certificate. Please contact to the concerned person in case of any discrepancy.
- 8. You can also the certificate at later stage after login into the portal and visiting the "Completed Events" tab.