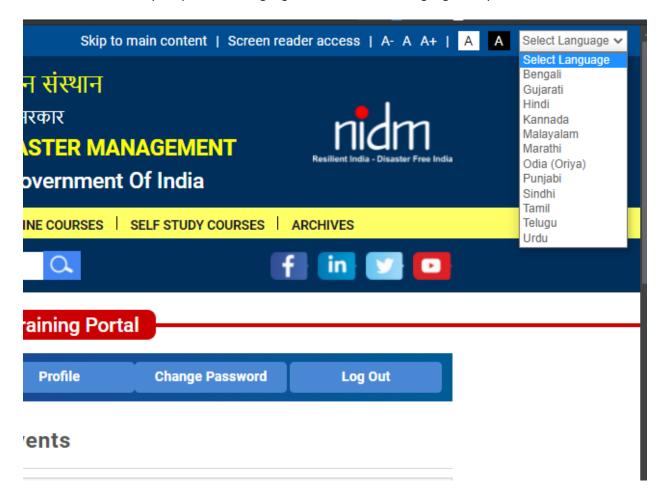

## Change Language

- 1. You can view the portal in your language.
- 2. Please select your preferred language from the "Select Language" dropdown.