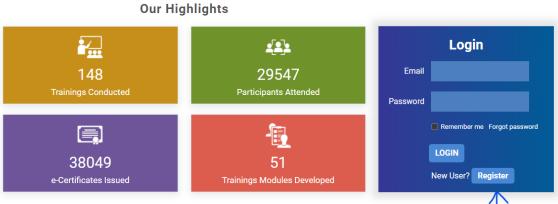

### **New Registration**

1. Open the portal in your browser using this URL: <a href="https://training.nidm.gov.in">https://training.nidm.gov.in</a>

- 3. Fill the registration form on the next screen and click on "Register" button. Please note:
  - a. You need to fill all required field marked as (\*)
  - b. You only need to register once on this portal. Please remember your email address and password which will be used to login into the portal to enroll into any future training and download the certificates.