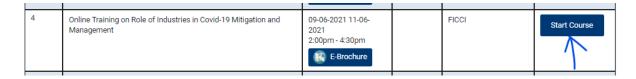

## Start/Join an enrolled course

- 1. Please login into the portal
- 2. Click on the "Enrolled Events" tab

3. Find you enrolled course in the list and click on the "Start Course" button.

- 4. Please note, this button will be active only if the course is about to start. You will see "Link Awaited" if the "Start Course" button is not active yet.
- 5. You will get invitation email in your inbox too if you have registered several days before the course date.