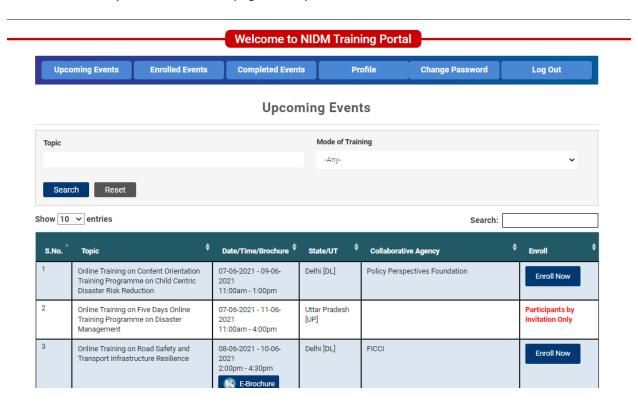

### Enroll for a new course

- 1. Please login into the portal. Please note, it is mandatory to login into the portal to enroll to any course.
- 2. Find the course you want to enroll in the upcoming events list. Please click on the "Upcoming Events" if you are not on that page already.

3. Click on the "Enroll Now" button to enroll to the course.

#### **Upcoming Events**

4. You can view the E-Brochure related to that by clicking on the "E-Brochure" button.