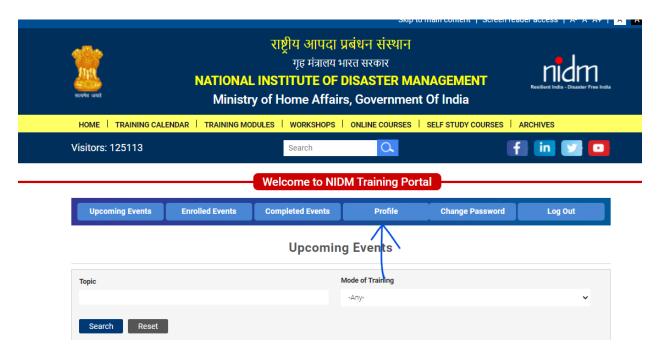

## **Update Profile**

- 1. Please login into the portal.
- 2. Click on the "Profile" tab.

3. Please change the information in the form and click on the "Update" button. Please note you cannot change your registered email address.