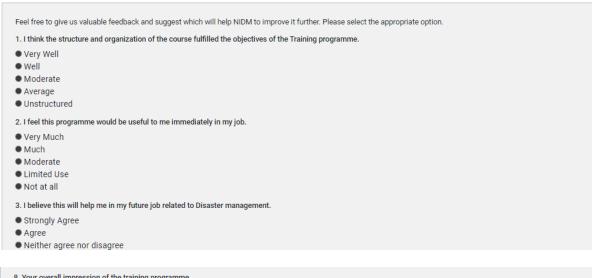

#### **Enrolled Events**

4. Complete the feedback form on the next screen and click "Submit" button. Please note it's required to complete feedback form to get the certificate.

#### Feedback

- 5. After completion of the feedback, you will be redirected to the completed events tab.
- 6. Please click on the "Certificate" button to download the certificate.

Previous 1 Next

- 7. Please note, if you won't see the "Certificate" if you are not eligible to get the certificate. Please contact to the concerned person in case of any discrepancy.
- 8. You can also the certificate at later stage after login into the portal and visiting the "Completed Events" tab.