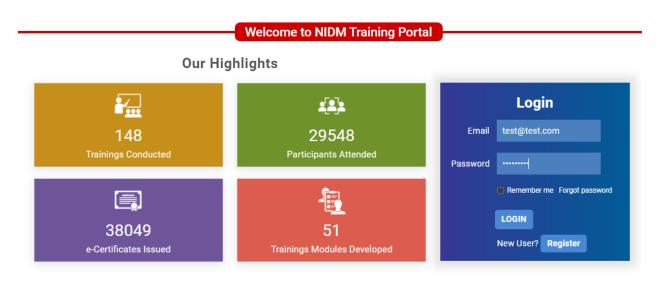

### **New Registration**

1. Open the portal in your browser using this URL: <a href="https://training.nidm.gov.in">https://training.nidm.gov.in</a>

- 3. Fill the registration form on the next screen and click on "Register" button. Please note:
  - a. You need to fill all required field marked as (\*)
  - b. You only need to register once on this portal. Please remember your email address and password which will be used to login into the portal to enroll into any future training and download the certificates.

4. You will get the confirmation message after successfully registration.