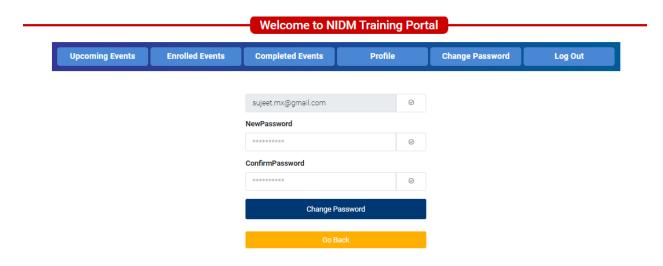

## **Change Password**

- 1. Please login into the portal.
- 2. Click on the "Change Password" tab.
- 3. Enter new password in the "New Password" field and the same password again in the "Confirm Password" field and click on "Change Password" button.