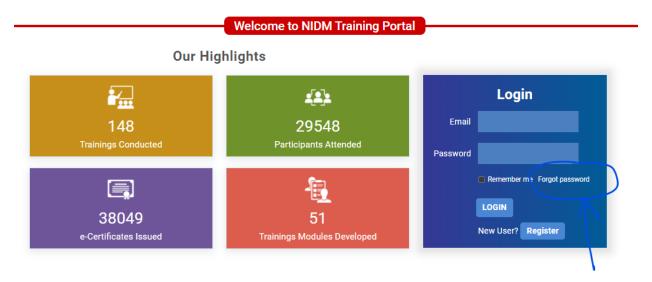

### **Forgot Password**

- 1. Open the portal in your browser using this URL: <a href="https://training.nidm.gov.in">https://training.nidm.gov.in</a>
- 2. Scroll down to the login section and click on "Forgot Password" link

3. Enter your registered email address on the next inside "Email" box and submit button.

- 4. Please check your inbox. You will receive an email with reset password link.
- 5. Please click on that link and add new password on the next screen and click on the submit button.