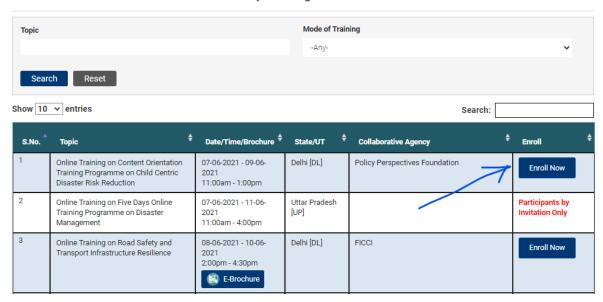

### Enroll for a new course

- 1. Please login into the portal. Please note, it is mandatory to login into the portal to enroll to any course.
- 2. Find the course you want to enroll in the upcoming events list. Please click on the "Upcoming Events" if you are not on that page already.

3. Click on the "Enroll Now" button to enroll to the course.