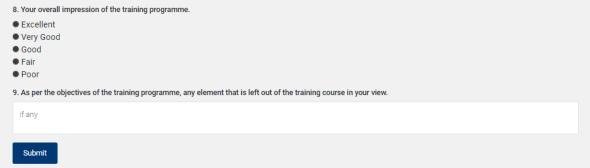

#### Feedback

- 5. After completion of the feedback, you will be redirected to the completed events tab.
- 6. Please click on the "Certificate" button to download the certificate.

Previous 1 Next

- 7. Please note, if you won't see the "Certificate" if you are not eligible to get the certificate. Please contact to the concerned person in case of any discrepancy.
- 8. You can also the certificate at later stage after login into the portal and visiting the "Completed Events" tab.