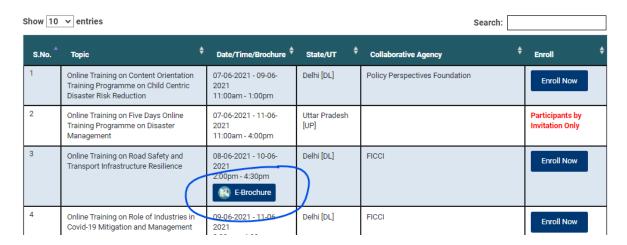

#### **Upcoming Events**

4. You can view the E-Brochure related to that by clicking on the "E-Brochure" button.