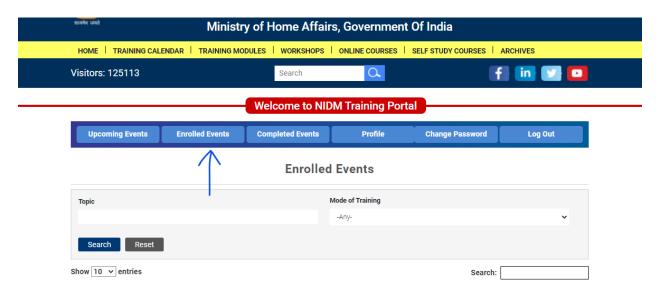

## Start/Join an enrolled course

- 1. Please login into the portal
- 2. Click on the "Enrolled Events" tab

3. Find you enrolled course in the list and click on the "Start Course" button.

- 4. Please note, this button will be active only if the course is about to start. You will see "Link Awaited" if the "Start Course" button is not active yet.
- 5. You will get invitation email in your inbox too if you have registered several days before the course date.