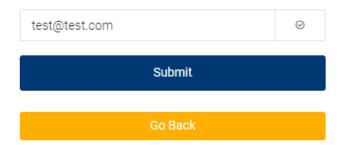

3. Enter your registered email address on the next inside "Email" box and submit button.

- 4. Please check your inbox. You will receive an email with reset password link.
- 5. Please click on that link and add new password on the next screen and click on the submit button.