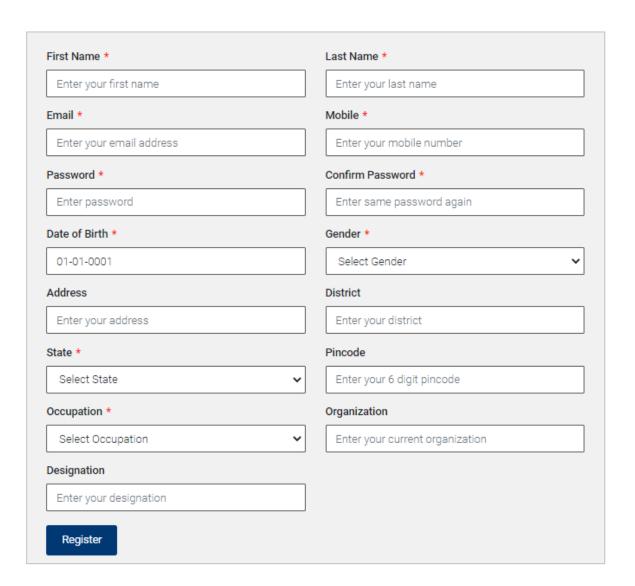

### **New Registration**

1. Open the portal in your browser using this URL: <a href="https://training.nidm.gov.in">https://training.nidm.gov.in</a>

- 3. Fill the registration form on the next screen and click on "Register" button. Please note:
  - a. You need to fill all required field marked as (\*)
  - b. You only need to register once on this portal. Please remember your email address and password which will be used to login into the portal to enroll into any future training and download the certificates.